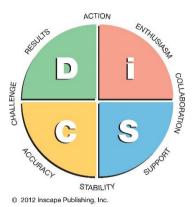

## **Everything DiSC®**

Everything DiSC<sup>®</sup> is personal development tool to support development of communications, promote teamwork and understand behavioural differences. It measures individual's preferences and tendencies based on the DiSC<sup>®</sup> model and describes four basic styles: D, I,S and C. On completing the DiSC<sup>®</sup> profile you will receive personalised insights that will deepen your understanding of self and others, making workplace